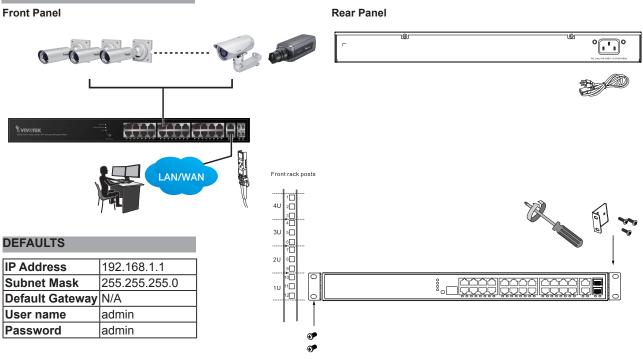

also comes with the functionality specifically designed for managing VIVOTEK's IP cameras and for a quick access to connected devices.

## PACKAGE CONTENTS

| * 1x PoE switch      | * 1x Quick Installation Guide                 |
|----------------------|-----------------------------------------------|
| * 2x rack mount ears | * 1x power cord (type by the shipped-to area) |
| * 1x CD-ROM          |                                               |

#### / IMPORTANT:

1. Install the PoE switch in a ventilated and dry place that is free of electromagnetic source, vibration, moisture, and dust.

- 2. Make sure the ventilation openings on the switch are not blocked.
- 3. Use CAT5 or 5e UTP/STP cables.
- 4. AC input (100~240V/AC, 50~60Hz), for a max. consumption of 185W or 370W.

#### CONNECTION



## LED DEFINITIONS

|                                                      |                | I                                                                   |                                                                        |  |
|------------------------------------------------------|----------------|---------------------------------------------------------------------|------------------------------------------------------------------------|--|
| System                                               | Green ON       | Lit when power is on and normal. Off when power is disconnected.    |                                                                        |  |
| Link/ACT/                                            | Green          | Lit Green when displaying Link/ACT/Speed sta